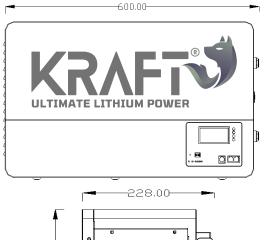

# 51.2V 6.5kWh LITHIUM BATTERY

# **Battery Specification**

| Nominal Characteristics           |              |
|-----------------------------------|--------------|
| Nominal Voltage /V                | 51.2         |
| Nominal Capacity /Ah (25°C, 0.2C) | 120          |
| Mechanical characteristics        |              |
| Weight (approximate)/Kg           | 58.0         |
| Dimension L*W*H /mm               | 600*228*375  |
| Terminal                          | M8           |
| Electrical characteristics        |              |
| Voltage window/V                  | 44.8 to 58.4 |
| Float charge voltage/V            | 55.2         |
| Max. continue discharge current/A | 100          |
| Max. pulse discharge current/A    | 150A 1Sec.   |
| Max. continue charge current/A    |              |