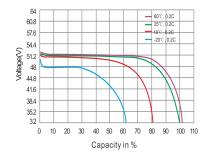

**Operating conditions** Cycle life (+25°C 0.2C 100%DOD)

6850 cycles with 60% retention

Rated 2C charge & discharge depending on application Operating temperature

|                                                                    | Discharge -10°C to 50°C<br>Charge 0°C to 50°C |
|--------------------------------------------------------------------|-----------------------------------------------|
| Storage temperature                                                | 0 to 30℃                                      |
| Storage duration 10 year warranty based on 3650 cycles on 100% DOD |                                               |