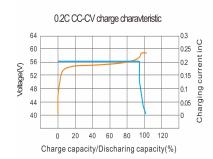

tion Operating temperature

|                                                                    | Discharge -10°C to 50°C<br>Charge 0°C to 50°C |
|--------------------------------------------------------------------|-----------------------------------------------|
| Storage temperature                                                | 0 to 30℃                                      |
| Storage duration 10 year warranty based on 3650 cycles on 100% DOD |                                               |

| Safety standard | UN38.3,IEC62619,CE                 |
|-----------------|------------------------------------|
| IP Degree       | IP20 Anti theft wall mount bracket |

#### Dis charge curves under differnet tempertatures



7200

6000

4800

3600

0

50 60 70 80 90 100

Number of cycles





2400 55°C

251



Depth of Discharge (%DOD)



072 675 5984

#### info@dcrebel.co.za