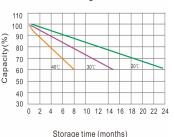

**Operating conditions** Cycle life (+25°C 0.2C 100%DOD)

6850 cycles with 60% retention

Rated 2C charge & discharge depending on application Operating temperature

|                                                                    | Discharge -10°C to 50°C<br>Charge 0°C to 50°C |
|--------------------------------------------------------------------|-----------------------------------------------|
| Storage temperature                                                | 0 to 30℃                                      |
| Storage duration 10 year warranty based on 3650 cycles on 100% DOD |                                               |